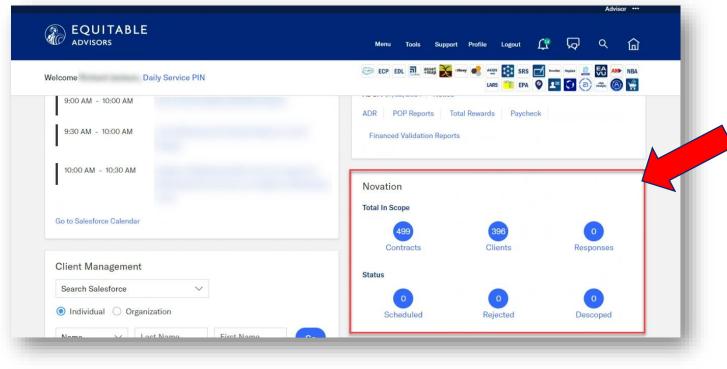

### **For Equitable Advisors:**

Novation Total In Scope Policy Statements **Quarterly** Confirms Annual

## **Accessing Client Novation Letters**

Contract/Policy Numbers in the list where a mailing has gone out, will be a blue hyperlink. Click this hyperlink to view the available documents for review associated to that contract/policy.